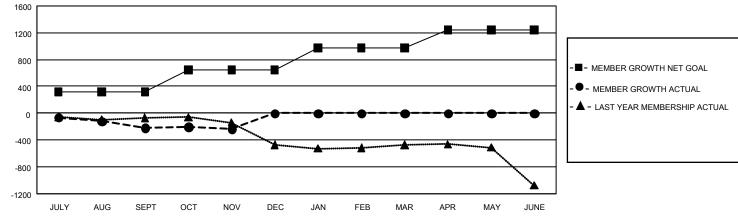

## GMT MONTHLY MEMBERSHIP PROGRESS REPORT Results as of: 11/30/2019

GMT Constitutional Area 1, Group M

REPORT DOES NOT INCLUDE CLUBS IN UNDISTRICTED AREAS.

| Clubs                 |               |           |               | Members               |                        |                         |                                                    |  |  |
|-----------------------|---------------|-----------|---------------|-----------------------|------------------------|-------------------------|----------------------------------------------------|--|--|
| RESULTS FOR 2019-2020 |               |           |               | RESULTS FOR 2019-2020 |                        |                         |                                                    |  |  |
| QUARTER               | NEW CLUB GOAL | NEW CLUBS | DROPPED CLUBS | QUARTER MEME          | BER GROWTH NET<br>GOAL | MEMBER GROWTH<br>ACTUAL | DROPPED<br>MEMBERS ACTUAL<br>(including transfers) |  |  |
| JULY/AUG/SEPT         | 18            | 0         | 6             | JULY/AUG/SEPT         | 960                    | 536                     | 623                                                |  |  |
| OCT/NOV/DEC           | 18            | 0         | 1             | OCT/NOV/DEC           | 972                    | 342                     | 309                                                |  |  |
| JAN/FEB/MAR           | 33            | 0         | 0             | JAN/FEB/MAR           | 990                    | 0                       | 0                                                  |  |  |
| APR/MAY/JUNE          | 21            | 0         | 0             | APR/MAY/JUNE          | 801                    | 0                       | 0                                                  |  |  |