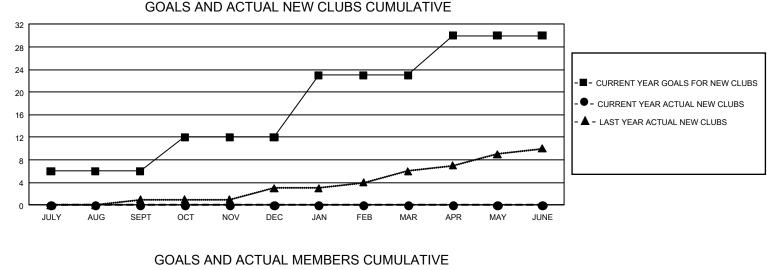

## GMT MONTHLY MEMBERSHIP PROGRESS REPORT Results as of: 11/30/2019

GMT Constitutional Area 1, Group M

REPORT DOES NOT INCLUDE CLUBS IN UNDISTRICTED AREAS.

| Clubs                 |               |           |               | Members               |                        |                         |                                                    |  |  |
|-----------------------|---------------|-----------|---------------|-----------------------|------------------------|-------------------------|----------------------------------------------------|--|--|
| RESULTS FOR 2019-2020 |               |           |               | RESULTS FOR 2019-2020 |                        |                         |                                                    |  |  |
| QUARTER               | NEW CLUB GOAL | NEW CLUBS | DROPPED CLUBS | QUARTER MEME          | BER GROWTH NET<br>GOAL | MEMBER GROWTH<br>ACTUAL | DROPPED<br>MEMBERS ACTUAL<br>(including transfers) |  |  |
| JULY/AUG/SEPT         | 18            | 0         | 6             | JULY/AUG/SEPT         | 960                    | 536                     | 623                                                |  |  |
| OCT/NOV/DEC           | 18            | 0         | 1             | OCT/NOV/DEC           | 972                    | 342                     | 309                                                |  |  |
| JAN/FEB/MAR           | 33            | 0         | 0             | JAN/FEB/MAR           | 990                    | 0                       | 0                                                  |  |  |
| APR/MAY/JUNE          | 21            | 0         | 0             | APR/MAY/JUNE          | 801                    | 0                       | 0                                                  |  |  |